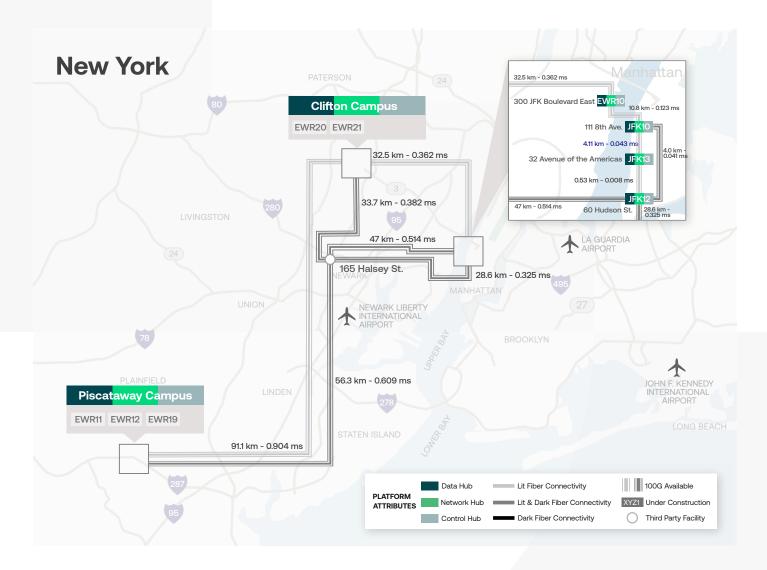

# Why Digital Piscataway?

**EWR11, EWR12, EWR19** located approximately 37 miles southwest of Manhattan along extensive fiber routes, Digital Piscataway is our data center campus that features three buildings totaling approximately 730,000 square feet, as well as a dedicated, onsite 69kV substation with 2N utility redundancy. Digital Piscataway is a premier campus setting that offers low latency through the Digital Realty Ecosystem, and provides connectivity to other Digital Realty properties as well as to other key carrier intensive locations within the New York Metro area and globally.

#### Inter-site

- Metro Connect
- Campus Connect

#### Internet

- IP Bandwidth
- DE-CIX
- NetIX